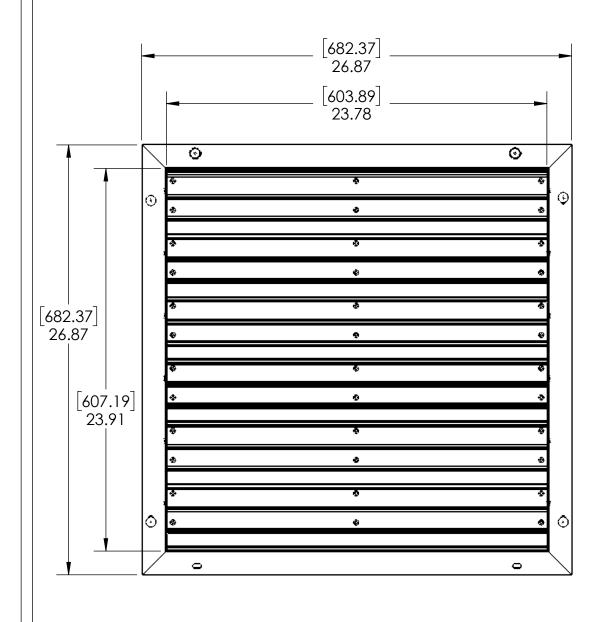

| TLE: | 24" SHUTTER FAN, INDOOR/OUTDOOR, 115V 1PH 2SP<br>ALUMINUM SHUTTER, W/ 9' CORD |        |
|------|-------------------------------------------------------------------------------|--------|
|      | l r                                                                           | $\neg$ |

MATERIAL:

WEIGHT: 33.63 LBS DRAWN SHEET B DLF

DATE 6/30/2020

SHEET 1 OF 1 DRAWING NUMBER VPES24

NR

X.X ±0.040

±0.020

±0.010