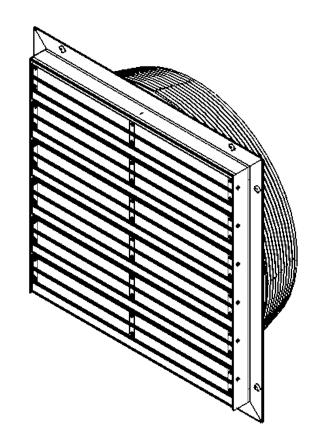

| TLE: | 24" SHUTTER FAN, INDOOR/OUTDOOR, 115V 1PH 2SP<br>ALUMINUM SHUTTER, W/ 9' CORD |        |
|------|-------------------------------------------------------------------------------|--------|
|      | l r                                                                           | $\neg$ |