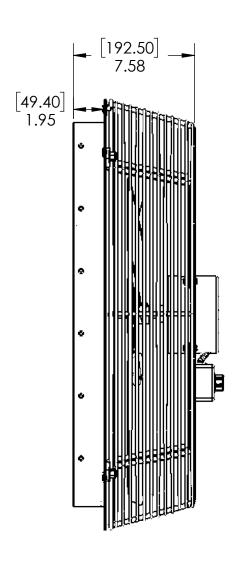

| TLE: | 24" SHUTTER FAN, INDOOR/OUTDOOR, 115V 1PH 2SP<br>ALUMINUM SHUTTER, W/ 9' CORD |        |
|------|-------------------------------------------------------------------------------|--------|
|      | l r                                                                           | $\neg$ |

MATERIAL:

WEIGHT: 33.63 LBS DRAWN SHEET B DLF

DATE 6/30/2020

SHEET 1 OF 1 DRAWING NUMBER VPES24

NR

X.X ±0.040

±0.020

±0.010