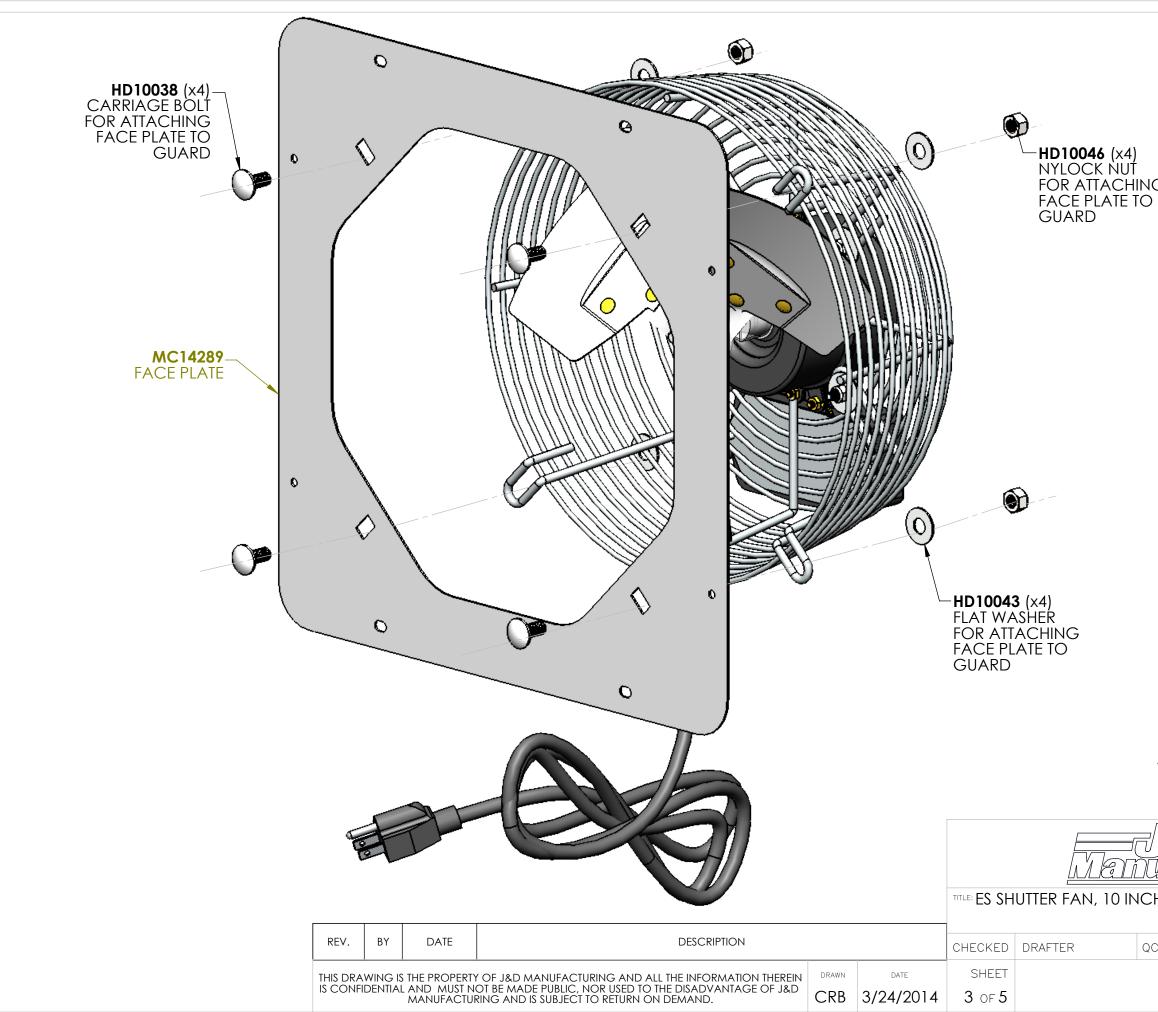

| DE<br><u>The Cluring</u><br>CH | IMPLIED TOLERANCE<br>(UNLESS OTHERWISE NOTED)   Implied to the thermise of |
|--------------------------------|----------------------------------------------------------------------------------------------------------------------------------------------------------------------------------------------------------------------------------------------------------------------------------------------------------------------------------------------------------------------------------------------------------------------------------------------------------------------------------------------------------------------------------------------------------------------------------------------------------------------------------------------------------------------------------------------------------------------------------------------------------------------------------------------------------------------------------------------------------------------------------------------------------------------------------------------------------------------------------------------------------------------------------------------------------------------------------------------------------------------------------------------------------------------------------------------------------------------------------------------------------------------------------------------------------------------------------------------------------------------------------------------------------------------------------------------------------------------------------------------------------------------------------------------------------------------------------------------------------------------------------------------------------------------------------------------------------------------------------------------------------------------------------------------------------------------------------------------------------------------------------------------------------------------------------------------------------------------------------------------------------------------------------------------------------------------------|
| C ENG. MGR.                    | X.X +.040 +.1 Ogg   X.XX +.020 +.5 Ogg   X.XXX +.010 +.3 HPT Map   ANGL +.0.5 deg                                                                                                                                                                                                                                                                                                                                                                                                                                                                                                                                                                                                                                                                                                                                                                                                                                                                                                                                                                                                                                                                                                                                                                                                                                                                                                                                                                                                                                                                                                                                                                                                                                                                                                                                                                                                                                                                                                                                                                                          |
| DRAWING NUMBER                 | MATERIAL:                                                                                                                                                                                                                                                                                                                                                                                                                                                                                                                                                                                                                                                                                                                                                                                                                                                                                                                                                                                                                                                                                                                                                                                                                                                                                                                                                                                                                                                                                                                                                                                                                                                                                                                                                                                                                                                                                                                                                                                                                                                                  |