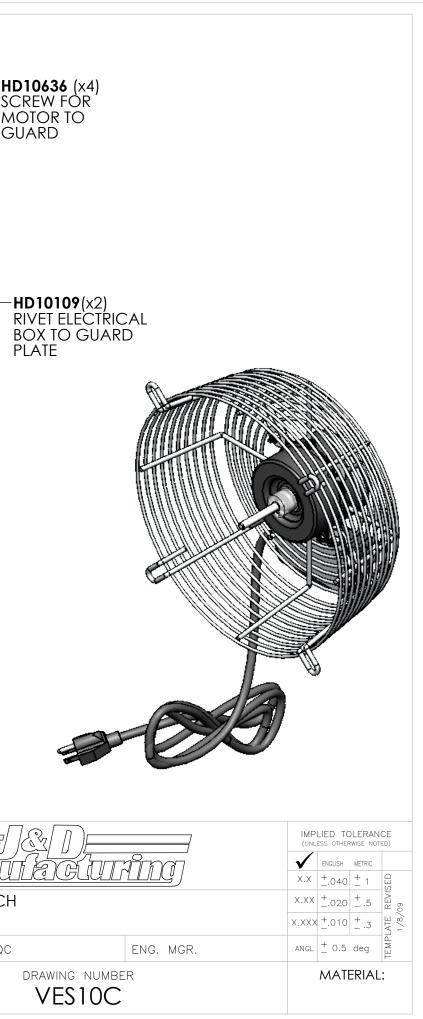

| VRSG10ES<br>10" GUARD                                                                                                         |                                    |                                        |                                                                |                                                                              |                                             |              |                |                 |                                                 |                          |
|-------------------------------------------------------------------------------------------------------------------------------|------------------------------------|----------------------------------------|----------------------------------------------------------------|------------------------------------------------------------------------------|---------------------------------------------|--------------|----------------|-----------------|-------------------------------------------------|--------------------------|
| HD10052 (x4)<br>WASHER FOR<br>MOTOR TO<br>GUARD<br>()<br>()<br>()<br>()<br>()<br>()<br>()<br>()<br>()<br>()<br>()<br>()<br>() |                                    |                                        |                                                                |                                                                              |                                             |              |                | LECTRICA        | VR183<br>MOTOR WITH<br>ELECTRICAL<br>COVER PLAT |                          |
|                                                                                                                               |                                    |                                        |                                                                |                                                                              |                                             |              |                | TITLE: ES SH    | UTTER FAN, 1                                    | ()<br><u>}</u><br>0 INCI |
|                                                                                                                               | REV. BY                            | DATE                                   |                                                                | DESC                                                                         | CRIPTION                                    | 1            |                | CHECKED         | DRAFTER                                         | QC                       |
|                                                                                                                               | THIS DRAWING IS<br>IS CONFIDENTIAL | THE PROPERT<br>AND MUST N<br>MANUFACTU | IY OF J&D MANUFAC<br>NOT BE MADE PUBLIC<br>JRING AND IS SUBJEC | CTURING AND ALL THE INF<br>C, NOR USED TO THE DISAU<br>CT TO RETURN ON DEMAN | FORMATION THEREIN<br>DVANTAGE OF J&D<br>ID. | DRAWN<br>CRB | DATE 3/24/2014 | SHEET<br>2 OF 5 |                                                 |                          |
|                                                                                                                               |                                    |                                        |                                                                |                                                                              |                                             |              |                |                 |                                                 |                          |