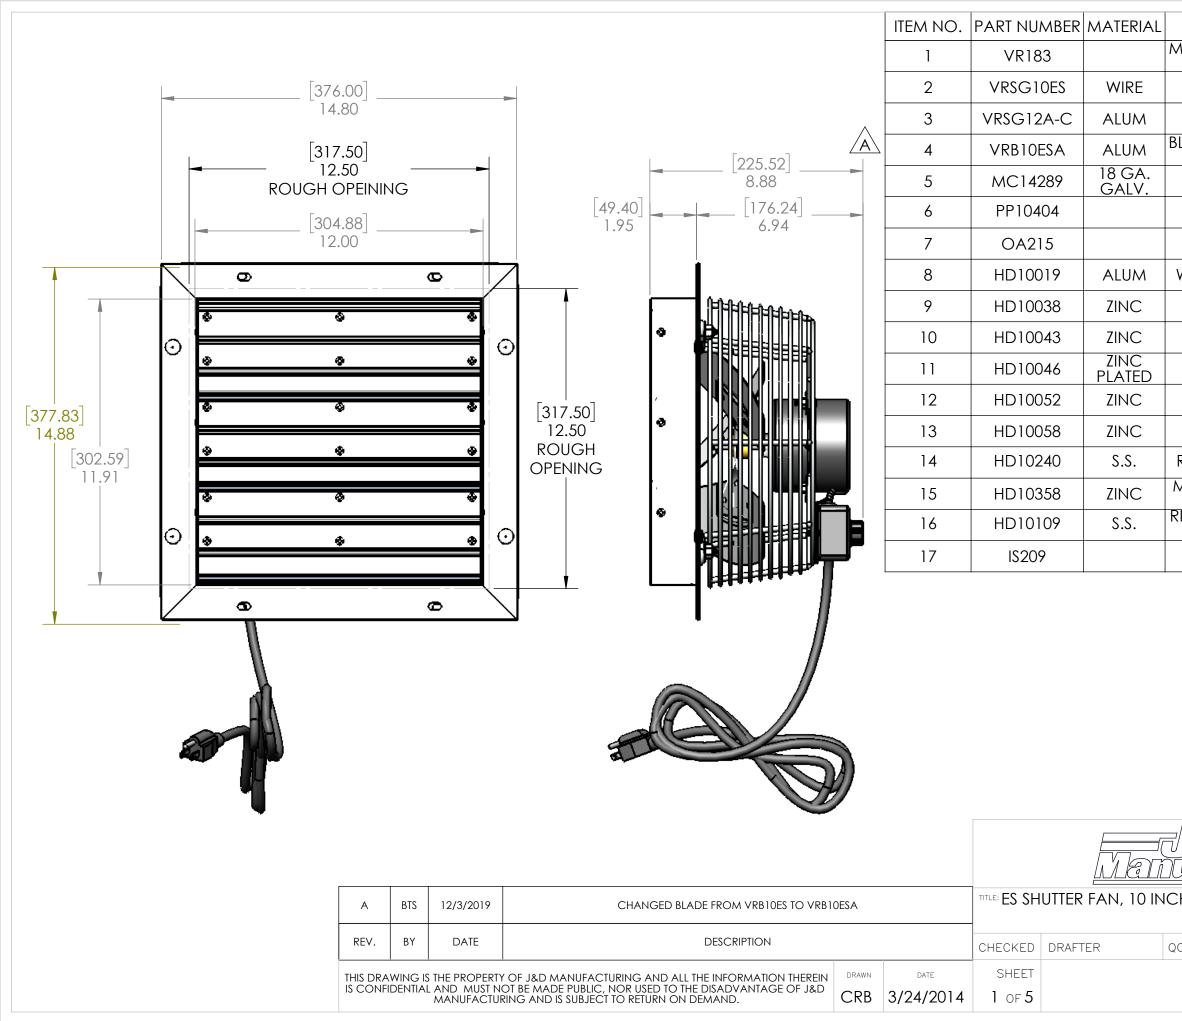

|                                                                                        | DESCRIPTION                          |                                                                                                                                                             | QTY.  |
|----------------------------------------------------------------------------------------|--------------------------------------|-------------------------------------------------------------------------------------------------------------------------------------------------------------|-------|
| AOTOR, CONDENSER, 1/8HP, 115V, 8mm, W/Dial                                             |                                      |                                                                                                                                                             | 1     |
| <u>&amp; 9' CORD, 3SP, B</u><br>GUARD, ES, 10'' ROUND CHROME                           |                                      |                                                                                                                                                             | 1     |
| SHUTTER, 12" x 12" ALUMINUM SINGLE PANEL                                               |                                      |                                                                                                                                                             | 1     |
| LADE, 10", 35 DEGREE, 3 WING, CW, 8MM BORE,<br>ALUM, DD, BULK                          |                                      |                                                                                                                                                             | 1     |
|                                                                                        | ATE,12" FOR 10" GUAR                 | RD                                                                                                                                                          | 1     |
| 3" x 3" UPC Lab                                                                        | els - (2,000 per Roll), 6<br>case    | s rolls per                                                                                                                                                 | 1     |
| LABEL, SE                                                                              | RIAL NUMBER 500/RO                   | LL                                                                                                                                                          | 1     |
| WASHER, FLAT, 3                                                                        | 8/16" ID X 1/2" OD, ALL              | JMINUM                                                                                                                                                      | 4     |
| BOLT, C                                                                                | ARRIAGE, 5/16-18 x 3/                | 4"                                                                                                                                                          | 4     |
| WASHER                                                                                 | , FLAT, 5/16, ZINC FINI              | SH                                                                                                                                                          | 4     |
| NUT, NYLON IN                                                                          | SERT LOCK / NYLOCK,<br>GRADE 2, ZINC | 5/16"-18                                                                                                                                                    | 4     |
| WASHER, FENDER, 3/16 x 1" O.D.                                                         |                                      |                                                                                                                                                             | 4     |
| NUT, NYLOCK, 10-32                                                                     |                                      |                                                                                                                                                             | 4     |
| Rivet, Button, Large Flange, 3/16 X 1/4" Grip, Al                                      |                                      |                                                                                                                                                             | 4     |
| Machine screw, #10-32 x 3/4" hex, slotted drive,<br>hex washer head, zinc finish       |                                      | 4                                                                                                                                                           |       |
| hex washer head, zinc finish<br>IVET, BUTTON, 3/16" 0.376" to 0.500" Grip Range,<br>SS |                                      | 2                                                                                                                                                           |       |
| INSTRUCTIONS, ES SHUTTER FAN                                                           |                                      |                                                                                                                                                             | 1     |
|                                                                                        |                                      |                                                                                                                                                             |       |
| <u>J&amp;D</u><br><u>IL&amp;GUL</u><br>H                                               | ing)                                 | IMPLIED TOLERA<br>(UNLESS OTHERWISE N       ✓     ENGLISH     METRIC       X.X     ±.040     ±.1       X.XX     ±.020     ±.5       X.XXX     ±.010     ±.3 |       |
| C                                                                                      | ENG. MGR.                            | ANGL <sup>+</sup> _ 0.5 deg                                                                                                                                 | TEMPL |
| drawing numbe                                                                          | R                                    | MATERIA                                                                                                                                                     | L:    |