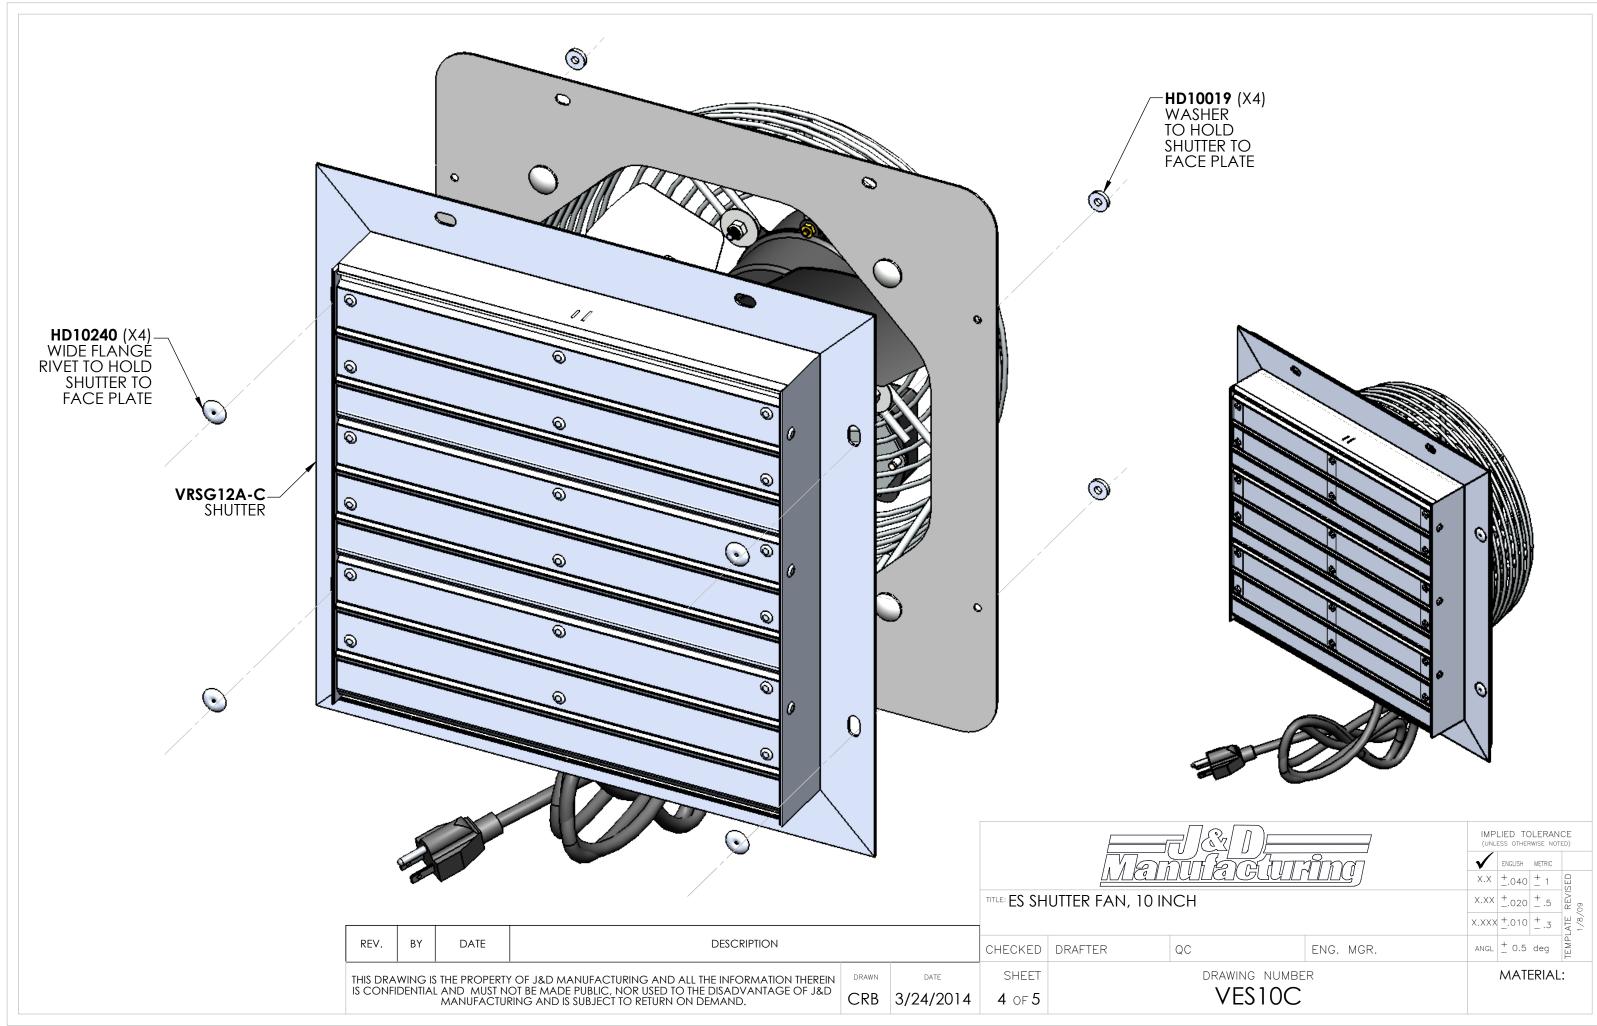

| J&D=<br>VEGU | <br>สากกา | IMPLIED TOLERANCE<br>(UNLESS OTHERWISE NOTED)                                                                                                   |
|--------------|-----------|-------------------------------------------------------------------------------------------------------------------------------------------------|
| H            |           | X.X     +.040     +.1     Guidant       X.XX     +.020     +.5     XXX       X.XX     +.010     +.3     Hold Hold Hold Hold Hold Hold Hold Hold |
| drawing nume |           | ANGL + 0.5 deg                                                                                                                                  |