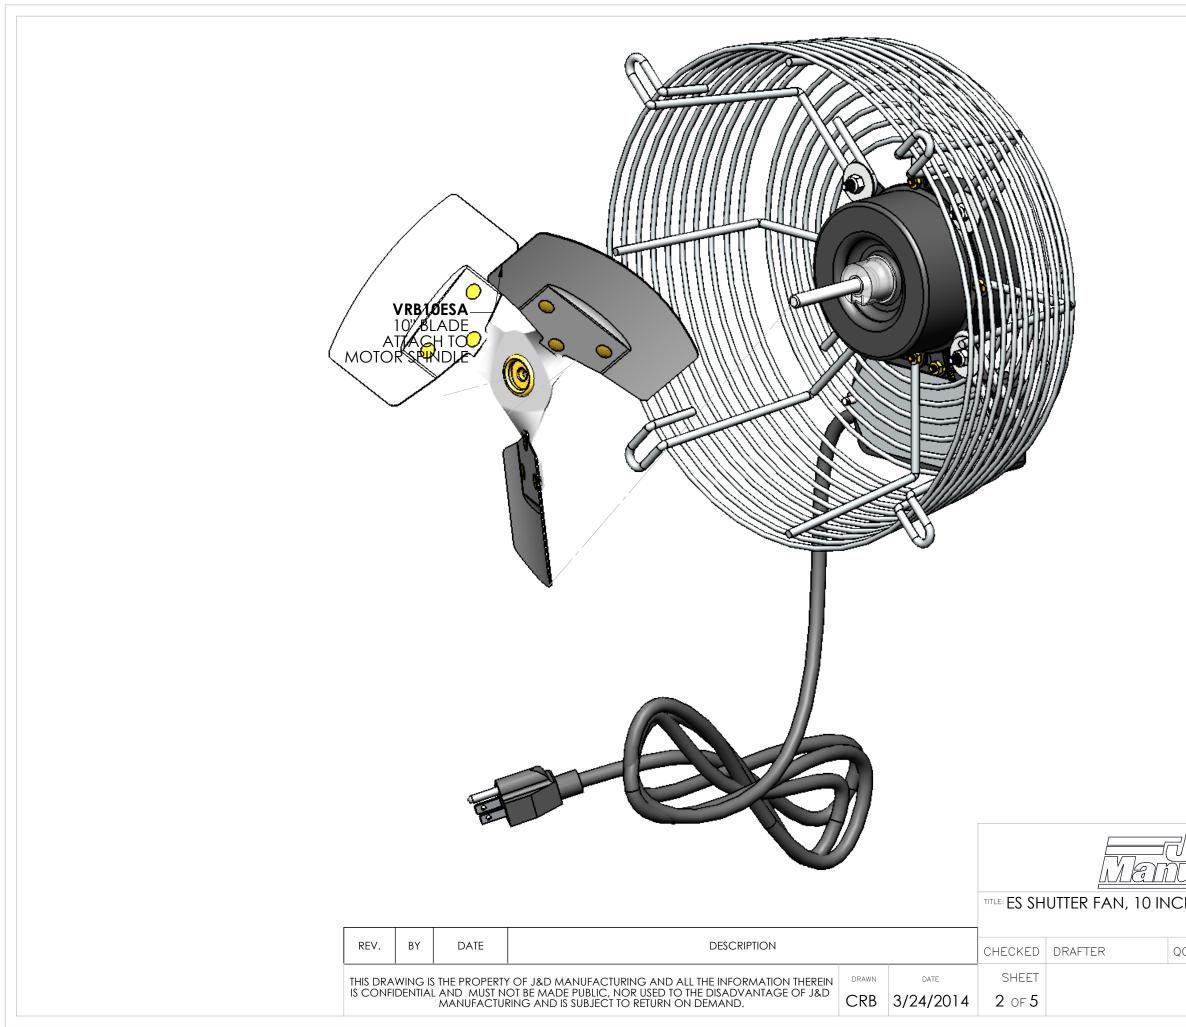

| VRSG10ES<br>10" GUARD                                                                                                         |                                    |                                        |                                                                |                                                                              |                                             |              |                |                 |                                                 |                          |
|-------------------------------------------------------------------------------------------------------------------------------|------------------------------------|----------------------------------------|----------------------------------------------------------------|------------------------------------------------------------------------------|---------------------------------------------|--------------|----------------|-----------------|-------------------------------------------------|--------------------------|
| HD10052 (x4)<br>WASHER FOR<br>MOTOR TO<br>GUARD<br>()<br>()<br>()<br>()<br>()<br>()<br>()<br>()<br>()<br>()<br>()<br>()<br>() |                                    |                                        |                                                                |                                                                              |                                             |              |                | LECTRICA        | VR183<br>MOTOR WITH<br>ELECTRICAL<br>COVER PLAT |                          |
|                                                                                                                               |                                    |                                        |                                                                |                                                                              |                                             |              |                | TITLE: ES SH    | UTTER FAN, 1                                    | ()<br><u>}</u><br>0 INCI |
|                                                                                                                               | REV. BY                            | DATE                                   |                                                                | DESC                                                                         | CRIPTION                                    | 1            |                | CHECKED         | DRAFTER                                         | QC                       |
|                                                                                                                               | THIS DRAWING IS<br>IS CONFIDENTIAL | THE PROPERT<br>AND MUST N<br>MANUFACTU | IY OF J&D MANUFAC<br>NOT BE MADE PUBLIC<br>JRING AND IS SUBJEC | CTURING AND ALL THE INF<br>C, NOR USED TO THE DISAU<br>CT TO RETURN ON DEMAN | FORMATION THEREIN<br>DVANTAGE OF J&D<br>ID. | DRAWN<br>CRB | DATE 3/24/2014 | SHEET<br>2 OF 5 |                                                 |                          |
|                                                                                                                               |                                    |                                        |                                                                |                                                                              |                                             |              |                |                 |                                                 |                          |